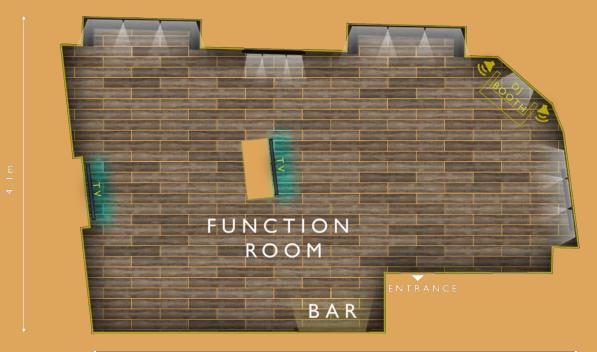

### THE GOLD ROOM

The Gold Room, located upstairs, is The Leyton Star's hidden secret. It is a decorative and elegant space suitable for any party, meeting, or sit-down meal.

It can hold up to 60 people seated or 100 standing and has its own TV for presentations, watching live sport or video messages. A room ideally suited to any celebration, wedding or event.

### BUSINESS EVENTS

From meetings to all-day training sessions, our Gold Room is the perfect space to get the team out of the office and into a beautiful setting.

The rooms offer excellent facilities with complimentary Wi-Fi and a television and speaker system for all your presentation needs.