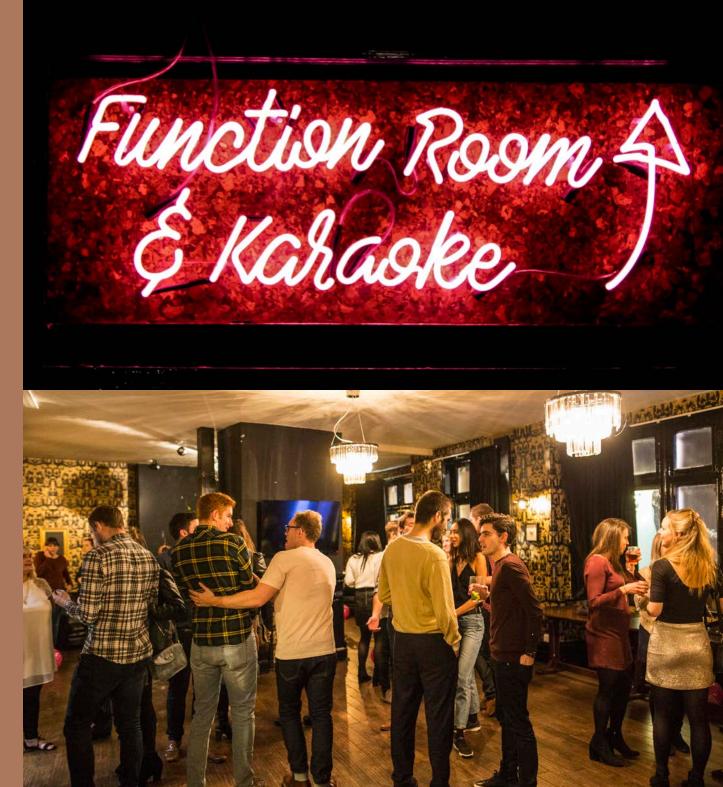

### THE GOLD ROOM & KARAOKE ROOM

### **KARAOKE ROOM**

We know many of you love to have a good old sing along when you are partying, and our Karaoke room was made just for that.

It holds a Lucky Voice machine which has over ten thousand songs on it with all the artists you could want, from A-Ha to ZZ Top. Sing along with up to 30 people while ordering drinks in the comfort of the room via the Electric Star app.

### THE KARAOKE ROOM

4.Im