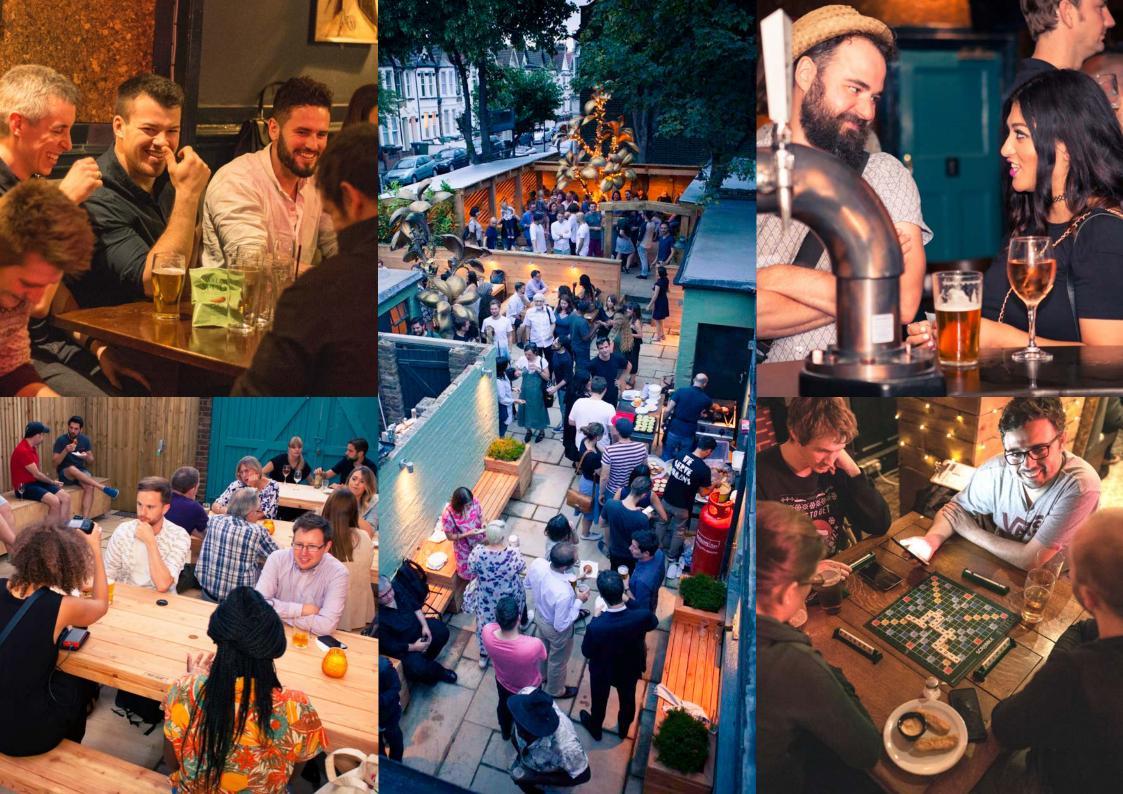

### YOUR LOCAL

Opened in 1887, The Leyton Star is one of the oldest pubs in Leyton and East London.

Originally known 'The Grenadier' and more latterly 'The King Harold', the pub was reopened after a complete renovation in 2016 with a contemporary look. The pub features a versatile function room, known as the Gold Room, a Karaoke room and a large garden courtyard. It also serves a menu of the tastiest, most succulent and very filling burgers.

### WHICH ROOM IS THE ONE FOR YOU?

The Leyton Star has a great selection of rooms and spaces available to hire. These can be booked for 2 to 200 people. Take a look through all the different and versatile options available to you.

## GARDEN COURTYARD

Our Garden Courtyard has a selection of open wooden booths perfect for sitting and enjoying the outdoors. They are all fully covered to allow the fun to continue come rain or shine.

In the garden we are proud of our 'Paloma Palm Trees' which featured in Paloma Faith's 'Fall from Grace' world tour. It also has its own cosy games room, which has a retro pinball machine, television and a darts board to entertain all guests.