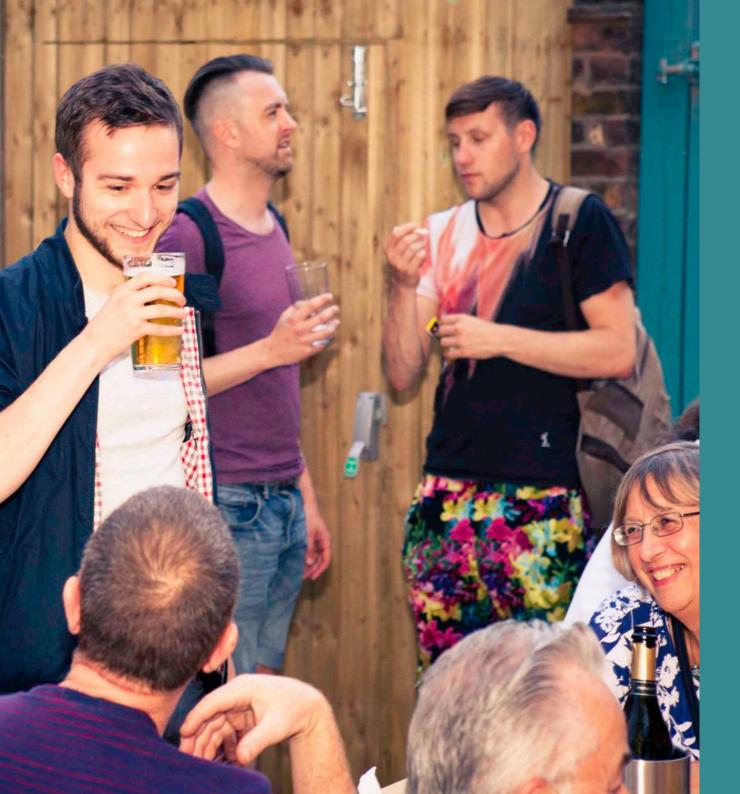

### YOUR LOCAL

Opened in 1887, The Leyton Star is one of the oldest pubs in Leyton and East London.

Originally known 'The Grenadier' and more latterly 'The King Harold', the pub was reopened after a complete renovation in 2016 with a contemporary look. The pub features a versatile function room, known as the Gold Room, a Karaoke room and a large garden courtyard. It also serves a menu of the tastiest, most succulent and very filling burgers.

### WHICH ROOM IS THE ONE FOR YOU?

The Leyton Star has a great selection of rooms and spaces available to hire. These can be booked for 2 to 200 people. Take a look through all the different and versatile options available to you.