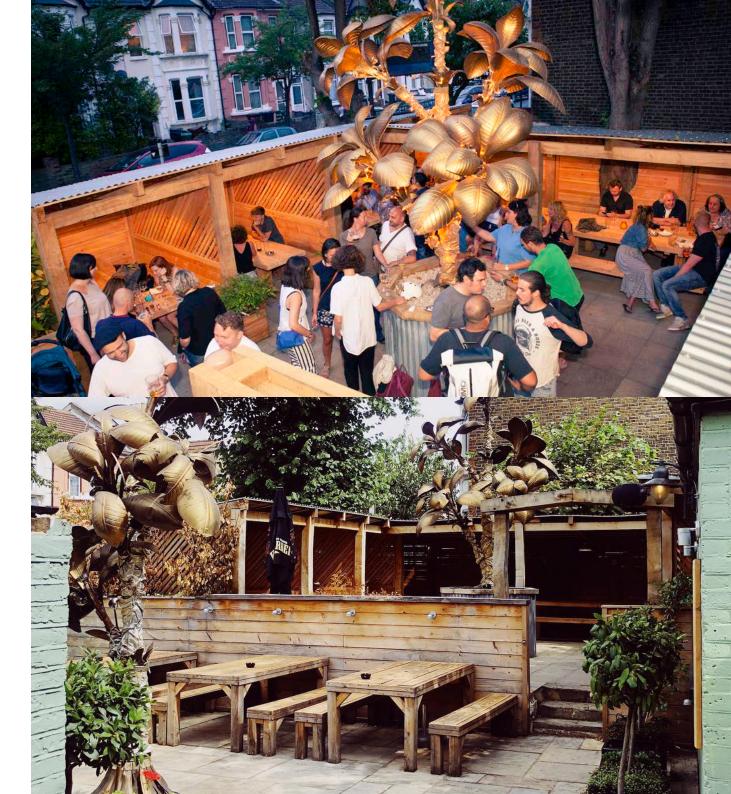

## GARDEN COURTYARD

Our Garden Courtyard has a selection of open wooden booths perfect for sitting and enjoying the outdoors. They are all fully covered to allow the fun to continue come rain or shine.

In the garden we are proud of our 'Paloma Palm Trees' which featured in Paloma Faith's 'Fall from Grace' world tour. It also has its own cosy games room, which has a retro pinball machine, television and a darts board to entertain all guests.