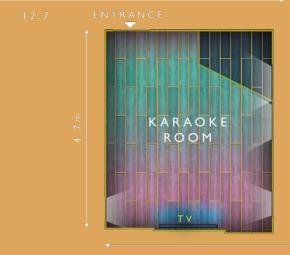

### **KARAOKE ROOM**

We know many of you love to have a good old sing along when you are partying, and our Karaoke room was made just for that.

It holds a Lucky Voice machine which has over ten thousand songs on it with all the artists you could want, from A-Ha to ZZ Top. Sing along with up to 30 people while ordering drinks in the comfort of the room via the Electric Star app.

### THE KARAOKE ROOM

4.Im