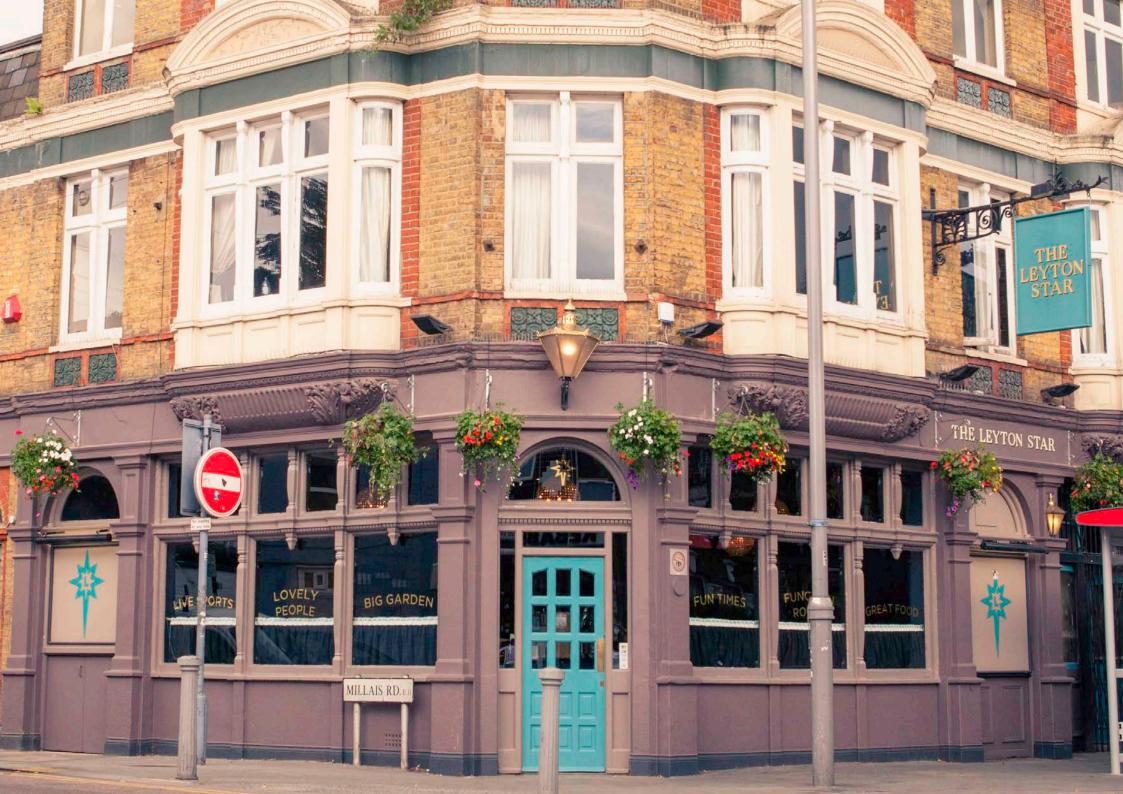

### YOUR LOCAL

Opened in 1887, The Leyton Star is one of the oldest pubs in Leyton and East London.

Originally known 'The Grenadier' and more latterly 'The King Harold', the pub was reopened after a complete renovation in 2016 with a contemporary look. The pub features a versatile function room, known as the Gold Room, a Karaoke room and a large garden courtyard. It also serves a menu of the tastiest, most succulent and very filling burgers.