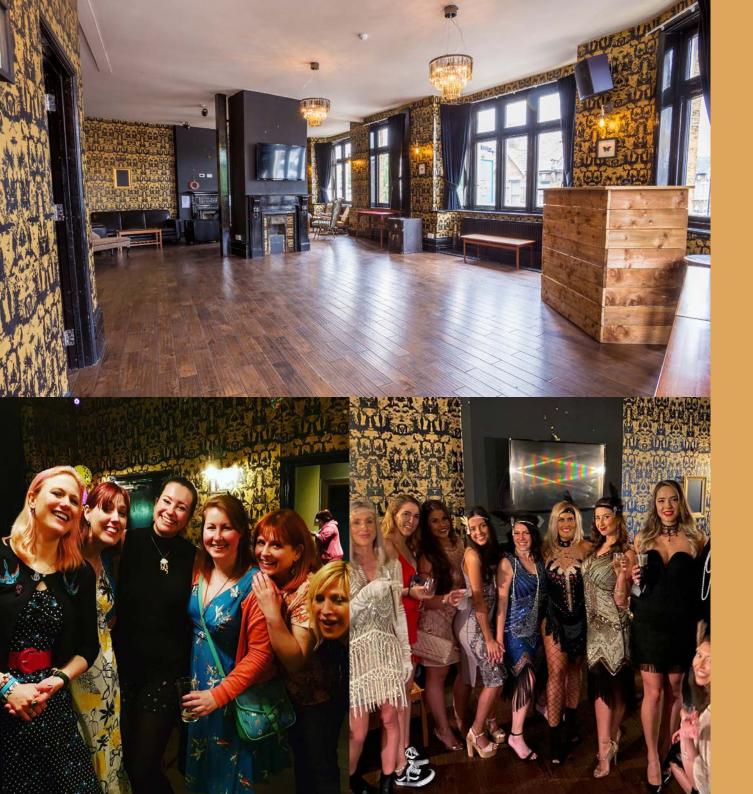

### THE GOLD ROOM

The Gold Room, located upstairs, is The Leyton Star's hidden secret. It is a decorative and elegant space suitable for any party, meeting, or sit-down meal.

It can hold up to 60 people seated or 100 standing and has its own TV for presentations, watching live sport or video messages. A room ideally suited to any celebration, wedding or event.

### THE GOLD ROOM & KARAOKE ROOM