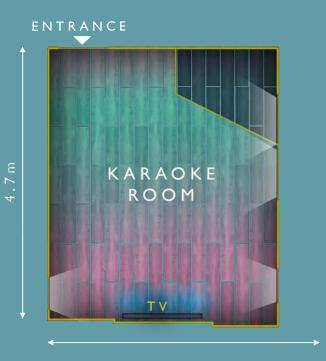

### **KARAOKE ROOM**

We know many of you love to have a good old sing along when you are partying, and our Karaoke room was made just for that.

It holds a Lucky Voice machine which has over ten thousand songs on it with all the artists you could want, from A-Ha to ZZ Top. Sing along with up to 30 people while ordering drinks in the comfort of the room via the Electric Star app.

### THE KARAOKE ROOM

4.Im