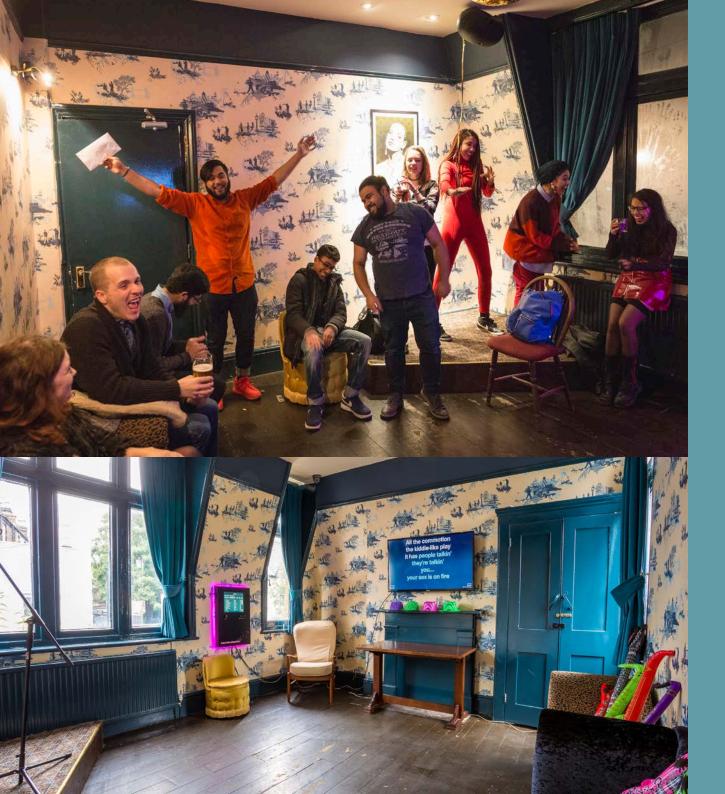

### **KARAOKE ROOM**

We know many of you love to have a good old sing along when you are partying, and our Karaoke room was made just for that.

It holds a Lucky Voice machine which has over ten thousand songs on it with all the artists you could want, from A-Ha to ZZ Top. Sing along with up to 30 people while ordering drinks in the comfort of the room via the Electric Star app.

### THE KARAOKE ROOM

4.Im